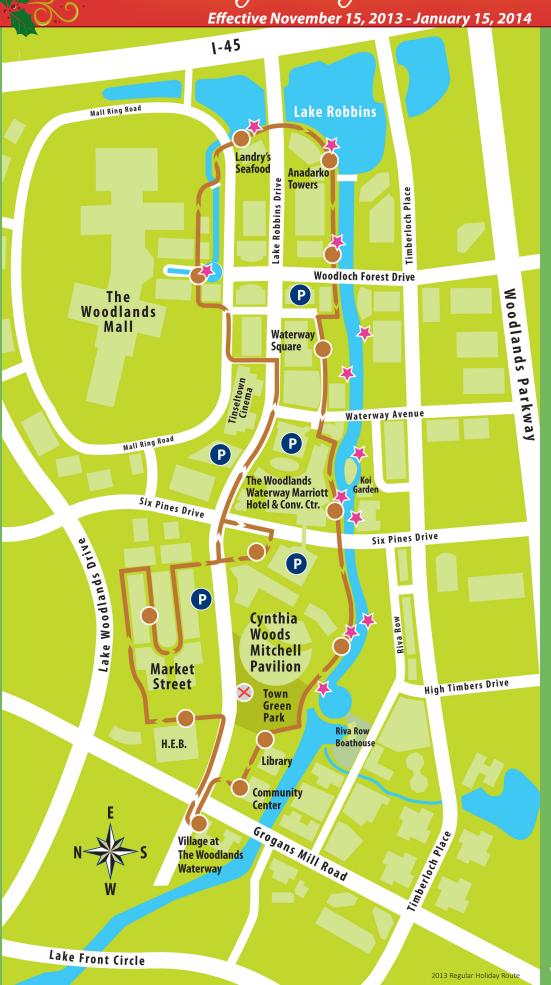

# Holiday Trolley and Cruiser Stops

- Trolley Route
- Active Trolley Stop
- Inactive during Holidays

### **Trolley rides are FREE!**

Hours of Operation: Mon - Sun 10 a.m. - 10 p.m.

The last round trip starts at the mall at 9:30 p.m.

The Trolleys also make stops for pedestrians along the route.

Please be patient, the trolleys can only go as fast as the pedestrians and the traffic allow.

## Cruiser Stops

\$5 per adult

**\$2.50 per youth** (ages 4-12)

**\$2.50 per senior** (ages 60 and up or person with a disability)

Children ages three and under are free!

## **Hours of Operation:**

Friday: 11 a.m. - 9 p.m.

The last round trip starts at the mall turn at 8 p.m.

#### Saturday: 11 a.m. - 10 p.m.

The last round trip starts at the mall turn at 9 p.m.

Sunday: 11 a.m. - 8 p.m.

The last round trip starts at the mall turn at 7 p.m.

Weekday rides may be available on specified holidays and events throughout the year.